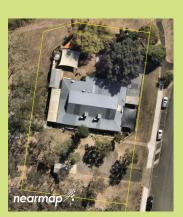

### Gatton Child Care Centre

Cnr Lake Apex Drive and Dennis Minson Drive, Gatton, QLD, 4343

- 59 approved places, from 6 weeks to school age
- Occupancy >90%
- Fees from \$85-\$120 per day
- Current NQS rating: Excellent
- · Growth region
- Prime opportunity for expansion
- Great outdoor area