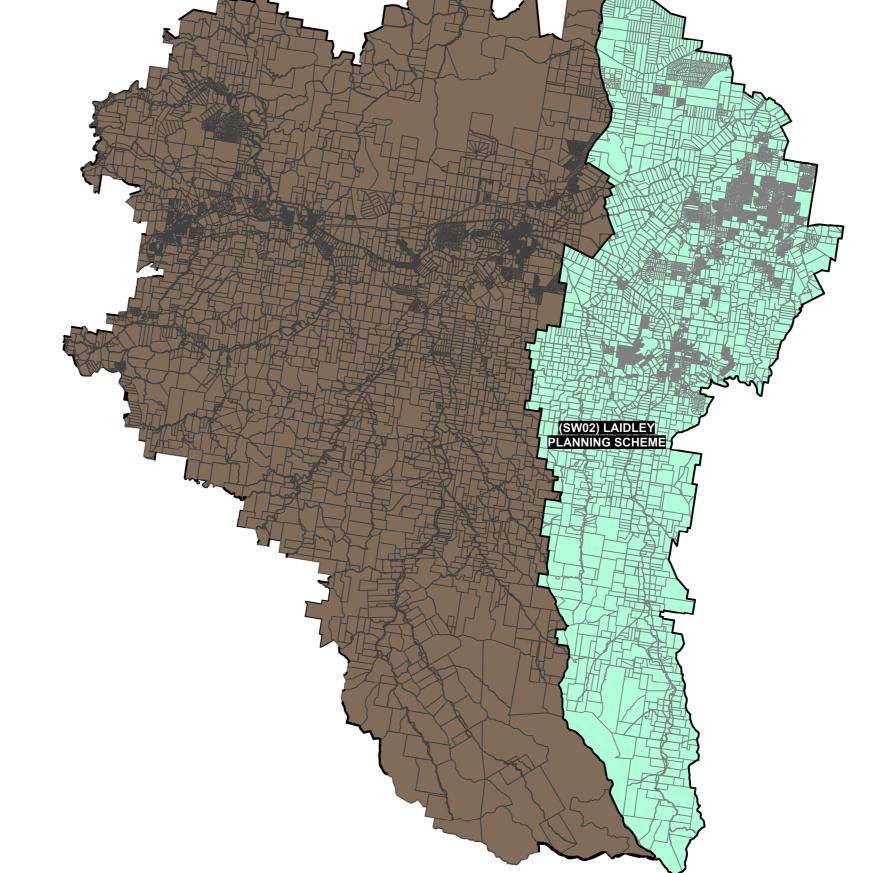

### LOCKYER VALLEY REGIONAL COUNCIL GATTON SHIRE PLANNING SCHEME

LOCAL GOVERNMENT INFRASTRUCTURE PLAN

STORMWATER NETWORK - CATCHMENT MAP

PROJECT NUMBER:

DRAWING:

LVRC\_CATCH\_SW

1013-2 GRID:

(SW01) GATTON PLANNING SCHEME

# LEGEND

## LOCKYER VALLEY REGIONAL COUNCIL LAIDLEY SHIRE PLANNING SCHEME

LOCAL GOVERNMENT INFRASTRUCTURE PLAN

STORMWATER NETWORK - CATCHMENT MAP

PROJECT NUMBER: 1013-2

> GRID: DRAWING:

LVRC\_CATCH\_SW